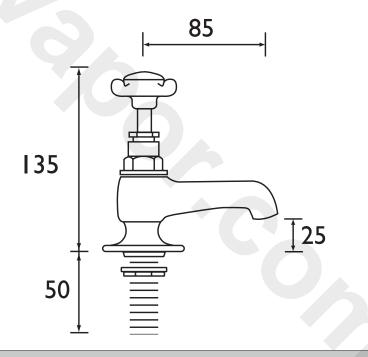

## Dimensions (measurements in mm)

No

| Flow Rates (I/min)    |      |      |      |      |      |      |  |  |
|-----------------------|------|------|------|------|------|------|--|--|
| System Pressure (bar) | 0.2  | 0.5  | 1    | 2    | 3    | 5    |  |  |
| N 3/4 G CD (Hot)      | 12.3 | 19.5 | 27.6 | 39   | 47.8 | 61.7 |  |  |
| N 3/4 G CD (Cold)     | 15.5 | 20.1 | 28.4 | 40.2 | 49.2 | 63.6 |  |  |